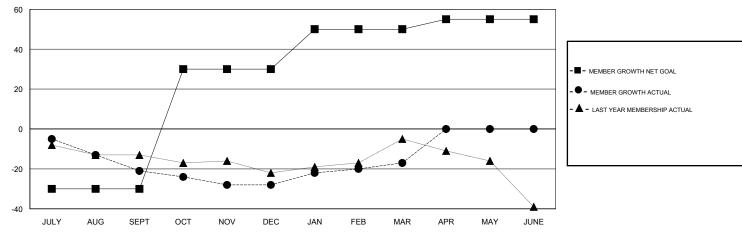

## **LOCATION NEW HAMPSHIRE**

**GMT CA** 

|                       | Club          | s         |               | Members               |                           |                         |                                              |
|-----------------------|---------------|-----------|---------------|-----------------------|---------------------------|-------------------------|----------------------------------------------|
| RESULTS FOR 2018-2019 |               |           |               | RESULTS FOR 2018-2019 |                           |                         |                                              |
| QUARTER               | NEW CLUB GOAL | NEW CLUBS | DROPPED CLUBS | QUARTER               | MEMBER GROWTH NET<br>GOAL | MEMBER GROWTH<br>ACTUAL | DROPPED MEMBERS ACTUAL (including transfers) |
| JULY/AUG/SEPT         | 0             | 0         | 0             | JULY/AUG/SEPT         | -30                       | 11                      | 28                                           |
| OCT/NOV/DEC           | 1             | 0         | 0             | OCT/NOV/DEC           | 60                        | 11                      | 18                                           |
| JAN/FEB/MAR           | 0             | 0         | 0             | JAN/FEB/MAR           | 20                        | 32                      | 18                                           |
| APR/MAY/JUNE          | 1             | 0         | 0             | APR/MAY/JUNE          | 5                         | 0                       | 0                                            |

## GOALS AND ACTUAL MEMBERS CUMULATIVE

| DROPPED CLUBS: 0  DROPPED MEMBERS |         | 22 CLUBS OF 44 ADDED 1 OR MORE<br>NEW MEMBERS | GENDER DISTRIBUTION  MALE 697 (62.46%)  FEMALE 419 (37.54%)  Women Percentage Fiscal Year Goal: 38% |     |
|-----------------------------------|---------|-----------------------------------------------|-----------------------------------------------------------------------------------------------------|-----|
| DECEASED                          | 19      | CLICK HERE FOR CUMULATIVE                     | TOTAL FAMILY UNIT MEMBERS                                                                           | 303 |
| CLUB CANCELLED OTHER              | 0<br>45 | MEMBERSHIP DATA                               | FAMILY MEMBERS PAYING HALF                                                                          | 155 |
| TOTAL                             | 64      |                                               | DUES                                                                                                |     |